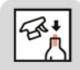

## **Directions**

Place tab in the bottle

screw the spray hea back on and shake the bottle

Once the tab has dissolved, spray onto a cloth and use as needed

When diluted, Q-Eco WashTab is classified as not hazardous. When not diluted, the powder is wrapped in a water-soluble film to protect the user from coming into contact with the powder.