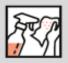

## **Directions**

Place tab in the bottle

screw the spray hea back on and shake the bottle

Once the tab has dissolved, spray onto a cloth and use as needed

When diluted, Q-Eco WashTab is classified as not hazardous. When not diluted, the powder is wrapped in a water-soluble film to protect the user from coming into contact with the powder.