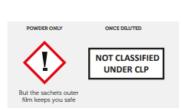

## **Directions**

Place tab in the bottle

screw the spray hea back on and shake the bottle

Once the tab has dissolved, spray onto a cloth and use as needed

When diluted, Q-Eco WashTab is classified as not hazardous. When not diluted, the powder is wrapped in a water-soluble film to protect the user from coming into contact with the powder.

Store the tabs in a dry area and keep them inside the packet until you need them. Only handle tabs with dry hands. If any tabs are damaged only handle them wearing PPE and always avoid the powder making contact with your eyes or skin.