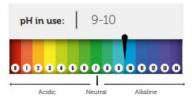

## Uses

The Q-Eco WashTab is a disinfecting washroom cleaner that lightly descales. A non-chlorine disinfectant that is an effective decontaminate that works in all areas and against bacteria. Suitable for all washroom surfaces and tested to EN13697 in dirty conditions. Leaves surfaces bright, smear free and smelling fresh.