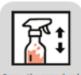

## **Directions**

Place tab in the bottle

screw the spray hea back on and shake the bottle

Once the tab has dissolved, spray onto a cloth and use as needed

When diluted, Q-Eco WashTab is classified as not hazardous. When not diluted, the powder is wrapped in a water-soluble film to protect the user from coming into contact with the powder.