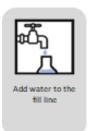

## **Directions**

Place tab in the bottle

screw the spray hea back on and shake the bottle

Once the tab has dissolved, spray onto a cloth and use as needed

When diluted, Q-Eco WashTab is classified as not hazardous. When not diluted, the powder is wrapped in a water-soluble film to protect the user from coming into contact with the powder.